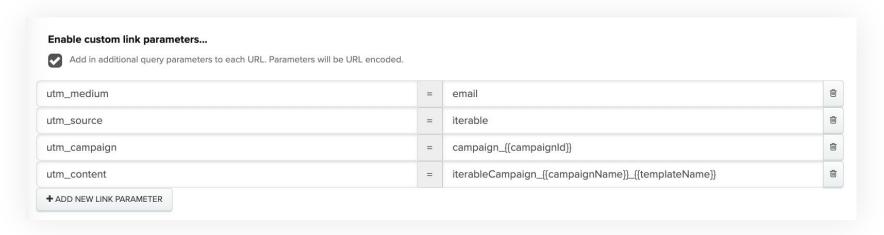

#### Making it easy to track your tests

Automate your Google Analytics / Adobe link parameters to include template name so you'll always have test version in your tracking.