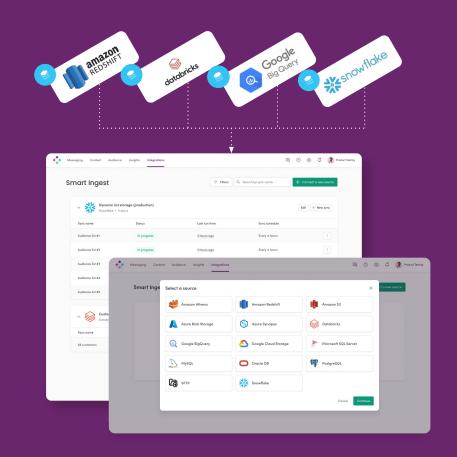

## **Smart Ingest**

#### co-developed with Hightouch

Easily activate your cloud data warehouse directly on Iterable, **no engineers required.** 

#### Reduce your dependence on tech teams

Power your cross-channel communications with your Snowflake, BigQuery, Databricks, Redshift and 10 + sources in a free-to-use visual experience