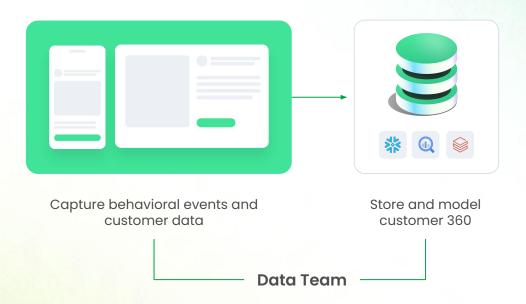

# Data Warehouses are quickly becoming the single source of truth for organizations

## **Hightouch Sets Your Data Free**