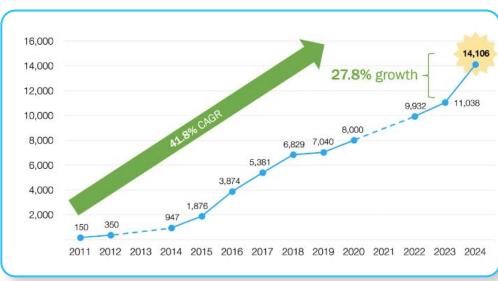

## The MarTech Ecosystem is BOOMING

ANNUAL BUDGET

37%

Brands are wasting budget on poor quality data

Forrester

TEAM RESOURCES

50%

Of marketer time is spent dealing with bad data

# Data Warehouses are quickly becoming the single source of truth for organizations