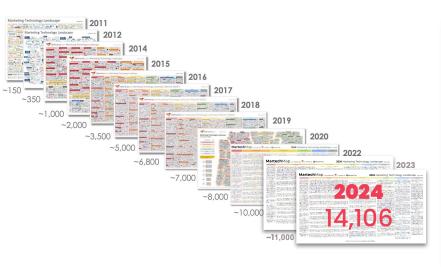

## The MarTech Ecosystem is BOOMING

ANNUAL BUDGET

37%

Brands are wasting budget on poor quality data

Forrester

TEAM RESOURCES

50%

Of marketer time is spent dealing with bad data

# Data Warehouses are quickly becoming the single source of truth for organizations